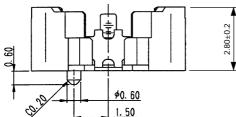

# **CN048 Series**

# Holder for Button Battery (Type 621)

## **Specifications**

Contact Resistance:  $100m\Omega$  max. at 1mA/20mV max.

**Current Rating:** 

Operating Temp. Range: -40°C to +85°C

Mating Cycles: 5 times

### Materials and Finish

Insulator: LCP, glass filled (UL94V-0)

Contacts: Phosphor Bronze Plating: Gold over Nickel

- Automatic battery mounting possible
- Automatic pick / place mounting
- ⇒ Tape and Reel packaging



## Part Number (Details)

- 0005 **CN048S** 

Series No.

#### Design No.

0 = Without Positioning Pins

1 = With Positioning Pins (only on request)

#### **Features**

# Applicable Dimensions (Reference Only)

## **Outline Dimensions**







# **Applicable Battery Types**

2.15 +0 Type 621 MS621F (SII) ML621S (Panasonic) ML621 (Sanyo) Ø5.2 (max)



(A) YAMAICHI