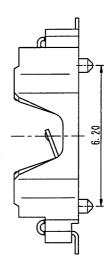

# **CN048 Series**

# Holder for Button Battery (Type 621)

## **Specifications**

Contact Resistance:  $100m\Omega$  max. at 1mA/20mV max.

**Current Rating:** 

Operating Temp. Range: -40°C to +85°C

Mating Cycles: 5 times

### Materials and Finish

Insulator: LCP, glass filled (UL94V-0)

Contacts: Phosphor Bronze Plating: Gold over Nickel

- Automatic battery mounting possible
- Automatic pick / place mounting
- ⇒ Tape and Reel packaging



## Part Number (Details)

- 0005 **CN048S** 

Series No.

#### Design No.

0 = Without Positioning Pins

1 = With Positioning Pins (only on request)

#### **Features**

# Applicable Dimensions (Reference Only)

## **Outline Dimensions**







# **Applicable Battery Types**

2.15 +0 Type 621 MS621F (SII) ML621S (Panasonic) ML621 (Sanyo) Ø5.2 (max)



(A) YAMAICHI