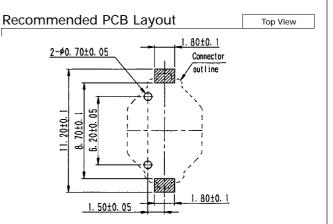

# **CN048 Series**

# Holder for Button Battery (Type 621)

## **Specifications**

Contact Resistance:  $100m\Omega$  max. at 1mA/20mV max.

**Current Rating:** 

Operating Temp. Range: -40°C to +85°C

Mating Cycles: 5 times

### Materials and Finish

Insulator: LCP, glass filled (UL94V-0)

Contacts: Phosphor Bronze Plating: Gold over Nickel

- Automatic battery mounting possible
- Automatic pick / place mounting
- ⇒ Tape and Reel packaging



## Part Number (Details)

- 0005 **CN048S** 

Series No.

#### Design No.

0 = Without Positioning Pins

1 = With Positioning Pins (only on request)

#### **Features**

# Applicable Dimensions (Reference Only)

## **Outline Dimensions**







# **Applicable Battery Types**

2.15 +0 Type 621 MS621F (SII) ML621S (Panasonic) ML621 (Sanyo) Ø5.2 (max)



(A) YAMAICHI