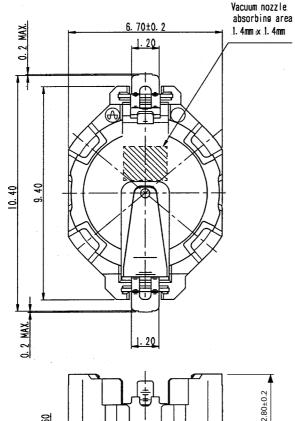

# **CN048 Series**

# Holder for Button Battery (Type 621)

## **Specifications**

Contact Resistance:  $100m\Omega$  max. at 1mA/20mV max.

**Current Rating:** 

Operating Temp. Range: -40°C to +85°C

Mating Cycles: 5 times

### Materials and Finish

Insulator: LCP, glass filled (UL94V-0)

Contacts: Phosphor Bronze Plating: Gold over Nickel

- Automatic battery mounting possible
- Automatic pick / place mounting
- ⇒ Tape and Reel packaging



## Part Number (Details)

- 0005 **CN048S** 

Series No.

#### Design No.

0 = Without Positioning Pins

1 = With Positioning Pins (only on request)

#### **Features**

# Applicable Dimensions (Reference Only)

## **Outline Dimensions**







# **Applicable Battery Types**

2.15 +0 Type 621 MS621F (SII) ML621S (Panasonic) ML621 (Sanyo) Ø5.2 (max)



(A) YAMAICHI