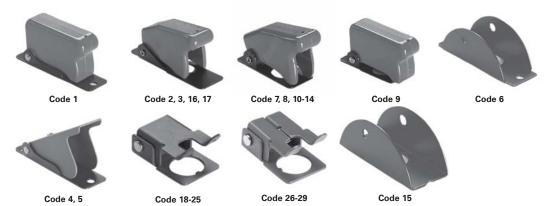

#### **SELECTION TABLE**

| Switch               |                    |                     | Marking <sup>©</sup> |                    |            |           |                        |                      |                     |
|----------------------|--------------------|---------------------|----------------------|--------------------|------------|-----------|------------------------|----------------------|---------------------|
| Guard Code<br>Number | Switch<br>Mounting | Switch<br>Positions | Lever Material       | Color <sup>®</sup> | Hinged End | Other End | Location of Keyway Tab | Military Part Number | Catalog Number      |
| 1                    | Flush              | 3                   | Phenolic             | Red                | _          | _         | _                      | MS25223-1            | 8496K1 <sup>①</sup> |
| 2                    | Flush              | 2                   | Phenolic             | Red                | _          | _         | _                      | MS25224-2            | 8497K2              |
| 3                    | Flush              | 3                   | Phenolic             | Red                | _          | _         | _                      | MS25225-2            | 8498K2              |
| 4                    | Flush              | 2                   | Metal                | Green              | _          | _         | _                      | MS25452-1            | 8499K1              |
| 5                    | Flush              | 2                   | Metal                | Green              | EMERGENCY  |           | _                      | NAF47851-1           | K2                  |
| 6                    | Flush/OHM          | 2 or 3              | Metal <sup>3</sup>   | Black              | _          | _         | _                      | MS25221-1            | 8495K1              |
| 7                    | OHM                | 3                   | Phenolic             | Red                | _          | _         | Opp. Hinged End        | MS25214-2            | 8494K2              |
| 8                    | OHM                | 3                   | Phenolic             | Red                | _          | _         | Hinged End             | MS25214-3            | K3                  |
| 9                    | OHM                | 3                   | Phenolic             | Red                | _          | _         | Opp. Hinged End        | MS25223-2            | 8496K2              |
| 10                   | OHM                | 2                   | Phenolic             | Red                | _          | _         | Opp. Hinged End        | MS25224-1            | 8497K1              |
| 11                   |                    | 2                   | Phenolic             | Red                | _          | _         | Hinged End             | MS25224-3            | 8497K3              |
| 12                   |                    | 2                   | Phenolic             | Red                | ON         | OFF       | Opp. Hinged End        | _                    | K7                  |
| 13                   | OHM                | 3                   | Phenolic             | Red                | _          | _         | Opp. Hinged End        | MS25225-1            | 8498K1              |
| 14                   |                    | 3                   | Phenolic             | Red                | _          | _         | Hinged End             | MS25225-3            | K3                  |
| 15                   |                    | 2 or 3              | Metal <sup>®</sup>   | Black              | _          | _         | Opp. Pin Hole          | MS24417-1            | 8492K1              |
| 16                   |                    | 2 or 3              | Phenolic             | Red                | _          | _         | Opp. Hinged End        | MS27752-1            | 8498K6              |
| 17                   | Flush              | 3                   | Phenolic             | Red                | _          | _         | _                      | MS25214-1            | 8494K1              |
| 18                   |                    | 3                   |                      | Red                | _          | _         | Hinged End             |                      | 8493K4              |
| 19                   |                    | 3                   |                      | Red                | _          | _         | Opp. Hinged End        |                      | K5                  |
| 20                   | OHM                | 2                   | Metal                | Red                | _          | _         | Hinged End             |                      | K6                  |
| 21                   |                    | 2                   |                      | Red                | _          | _         | Opp. Hinged End        |                      | K7                  |
| 22                   |                    | 3                   |                      | Black              | _          | _         | Hinged End             |                      | K8                  |
| 23                   |                    | 3                   |                      | Black              | _          | _         | Opp. Hinged End        |                      | 8493K9              |
| 24                   |                    | 2                   |                      | Black              | _          | _         | Hinged End             |                      | K10                 |
| 25                   | OHM                | 2                   | Metal                | Black              | _          | _         | Opp. Hinged End        |                      | K11                 |
| 26                   |                    | 3                   |                      | Red                | _          | _         | Right Side             |                      | K12                 |
| 27                   |                    | 3                   |                      | Red                | _          | _         | Left Side              |                      | K13                 |
| 28                   | ОНМ                | 3                   | Metal                | Black              | _          | _         | Right Side             |                      | K14                 |
| 29                   |                    | 3                   |                      | Black              | _          | _         | Left Side              |                      | K15                 |

#### Code 1 and 9

- For three-position switches
- Returns lever to center position from either extreme
- Guard housing is spring loaded to retain closed position

#### Code 2, 10, 11 and 12

- For full throw single throw switches
- Returns lever to OFF position

#### Code 3, 13 and 14

- For three-position switches
- Returns lever from up position to center position
- Will not change toggle position when it is in down position

#### Code 4 and 5

- For two-position full throw switches
- Permits locking toggle in extreme up position

#### Code 6 and 15

- Insertion of pin through guard prevents accidental operation
- · Prevents transfer of single throw switches
- Permits operation from first position to center on three-position switches

#### Code 17

- For three-position flush mount switches
- Guard lever remains fixed in open or closed position
- Return lever to center position from either extreme

#### Code 7 and 8

- For three-position switches
- · Returns lever to center position from either extreme
- Guard housing remains fixed in open and closed position

#### Code 16

- For two- or three-position switches
- Closing guard does not affect toggle position

#### Code 18, 19, 22 and 23

- For three-position switches
- Returns lever from up position to center position
- Will not change toggle position when it is in down position

#### Code 20, 21, 24 and 25

- For two-position full throw switches
- · Returns lever from up position to down position

#### Code 26-29

- For three-position switches
- With both guards in closed position, switch toggle lever is locked in center position. With one guard each in open and closed position, switch can be toggled between center and open guard position; with both guards in open position, switch can be toggled between left, center, and right position.