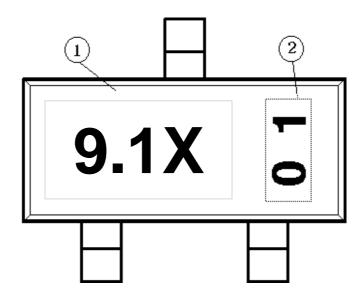

## 1. Marking method

Laser Marking

## 2. Marking

| No. | Item          | Marking | Description                                             |  |  |  |  |  |
|-----|---------------|---------|---------------------------------------------------------|--|--|--|--|--|
| 1   | Device Mark   | 9.1     | Z02W9.1V                                                |  |  |  |  |  |
|     | Voltage Grade | X       | X,Y,Z                                                   |  |  |  |  |  |
| 2   | * Lot No.     | 01      | 1998. 1st Week<br>[ 0: 1st Character, 1: 2nd Character] |  |  |  |  |  |

## [Note] \* Lot No. marking method

| Character      | 1st Character |               | 1<br>(A) | 2<br>(B) |          | 3<br>C) | 4<br>(D)            | 5<br>(E)                             | 6<br>(F) | 7<br>(G) | 8<br>(H) | 9<br>(I) | 0<br>(J) |          |  |
|----------------|---------------|---------------|----------|----------|----------|---------|---------------------|--------------------------------------|----------|----------|----------|----------|----------|----------|--|
| arrangement    | 2nd Character |               |          | A<br>(1) | B<br>(2) |         | C<br>3)             | D<br>(4)                             | E<br>(5) | F<br>(6) | G<br>(7) | H<br>(8) | l<br>(9) | J<br>(0) |  |
| Year           |               | Marking(Week) |          |          |          |         | Period(Year)        |                                      |          |          |          | Remark   |          |          |  |
| 1st Year(1998) | )             | 01            | 02       |          | 51       | 52      | 1998-2002-2006-2010 |                                      |          |          |          |          |          |          |  |
| 2nd Year(1999) |               | 0A            | 0B       |          | 5A       | 5B      | 199                 | 1999-2003-2007-2011 Rotation for 4 y |          |          |          |          | aare     |          |  |
| 3rd Year(2000) |               | J1            | J2       |          | E1       | E2      | 200                 | 2000-2004-2008-2012                  |          |          |          |          | cais     |          |  |
| 4th Year(2001) |               | JA            | JB       |          | EA       | EB      | 200                 | 1-2005-                              | 2009-20  | 13       |          |          |          |          |  |