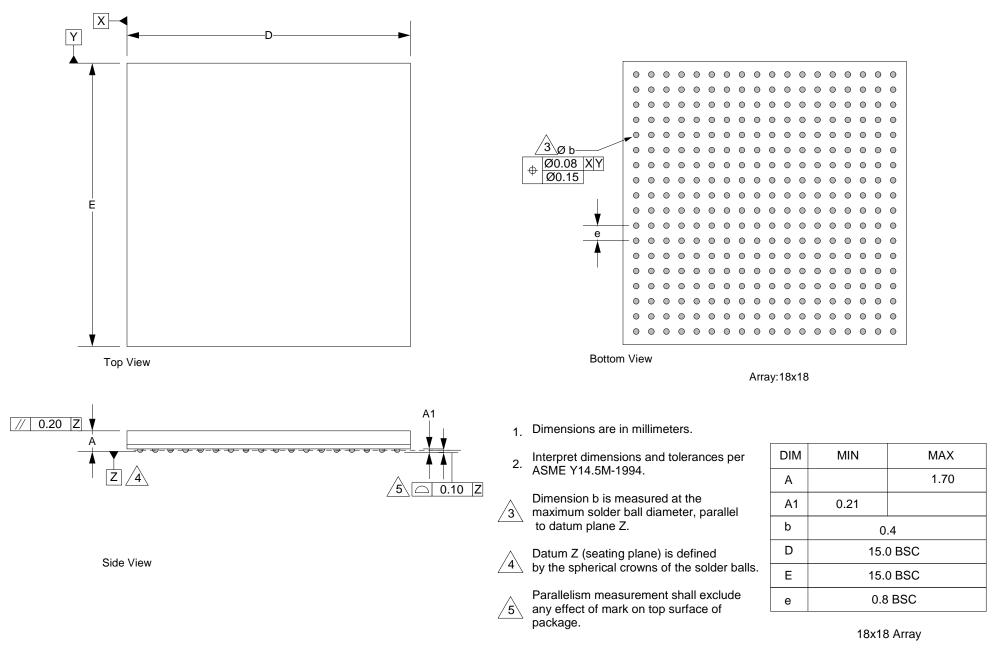

| SG-BGA-6229Drawing                                                                     | Status: Released Scale    | ): -          | Rev: B   |             |
|----------------------------------------------------------------------------------------|---------------------------|---------------|----------|-------------|
| © 2009 IRONWOOD ELECTRONICS, INC.<br>11351 Rupp Drive, Suite 400, Burnsville, MN 55337 | Drawing: J. Glab          | Date: 05/2    | 24/07    | PAGE 3 of 3 |
| Tele: (952) 229-8200<br>www.ironwoodelectronics.com                                    | File: SG-BGA-6229 Dwg.mcd | Modified: 7/2 | 2/09, AE |             |