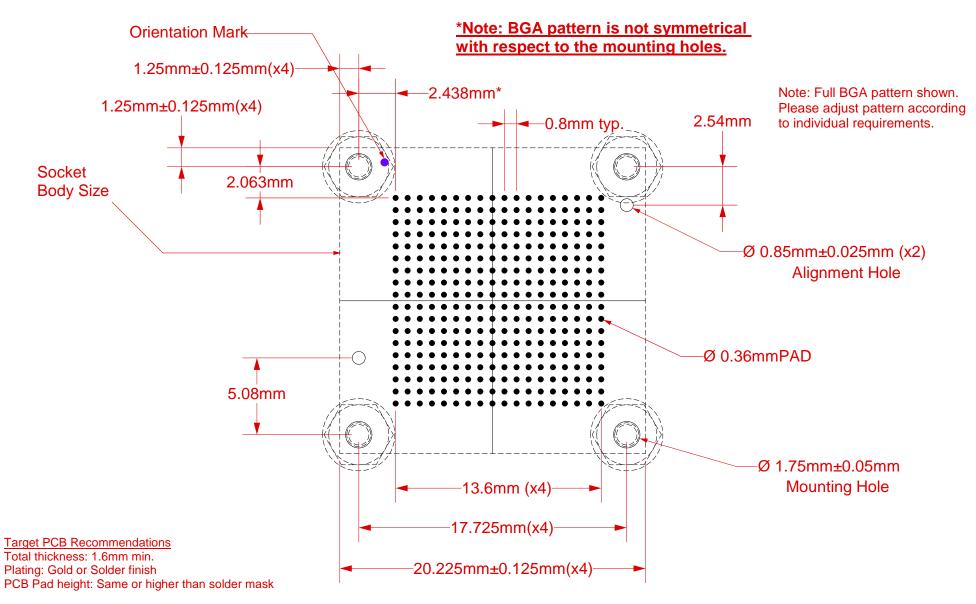

Recommended PCB Layout Tolerances: ±0.025mm [±0.001"] unless stated otherwise.

PAGE 2 of 3

| SG-BGA-6229Drawing                                                                     | Status: Released Sca      |  | : -                  | Rev: B |
|----------------------------------------------------------------------------------------|---------------------------|--|----------------------|--------|
| © 2009 IRONWOOD ELECTRONICS, INC.<br>11351 Rupp Drive, Suite 400, Burnsville, MN 55337 | Drawing: J. Glab          |  | Date: 05/24/07       |        |
| Tele: (952) 229-8200<br>www.ironwoodelectronics.com                                    | File: SG-BGA-6229 Dwg.mcd |  | Modified: 7/2/09, AE |        |