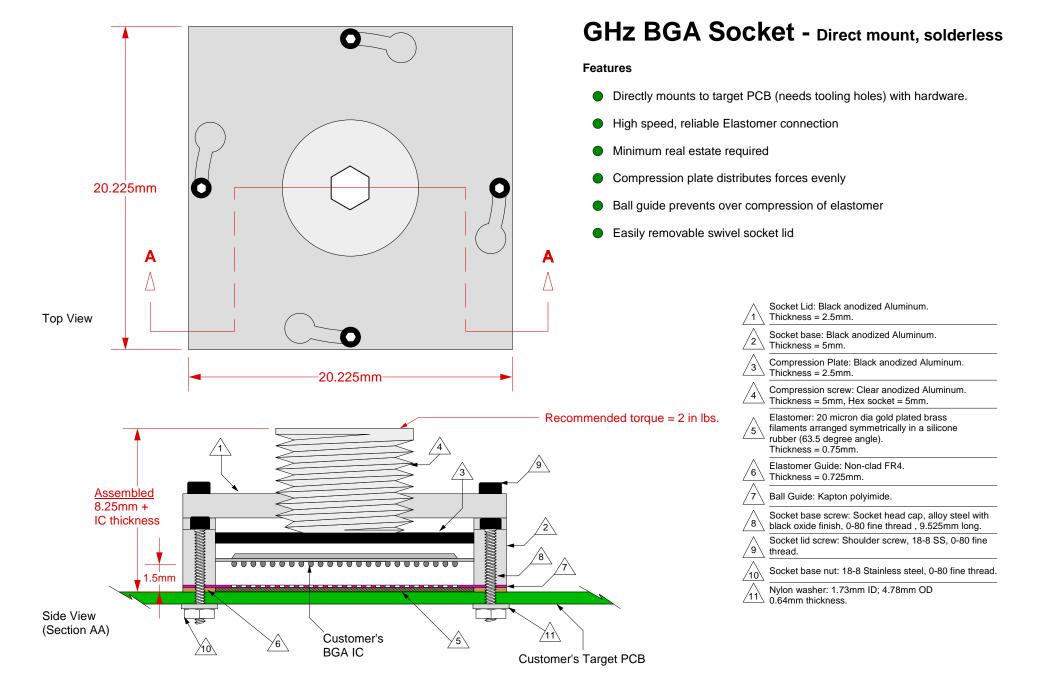

|  | SG-BGA-6229Drawing                                                                                                                            | Status: Released          | Scale: | -                    | Rev: B | All tolerances otherwise). |
|--|-----------------------------------------------------------------------------------------------------------------------------------------------|---------------------------|--------|----------------------|--------|----------------------------|
|  | © 2009 IRONWOOD ELECTRONICS, INC.<br>11351 Rupp Drive, Suite 400, Burnsville, MN 55337<br>Tele: (952) 229-8200<br>www.ironwoodelectronics.com | Drawing: J. Glab          |        | Date: 05/24/07       |        | are subject to             |
|  |                                                                                                                                               | File: SG-BGA-6229 Dwg.mcd |        | Modified: 7/2/09, AE |        | PA                         |

All tolerances:  $\pm 0.125$ mm (unless stated otherwise). Materials and specifications are subject to change without notice.

GE 1 of 3

NOTE: Steel backing plate may be required based on end user's application