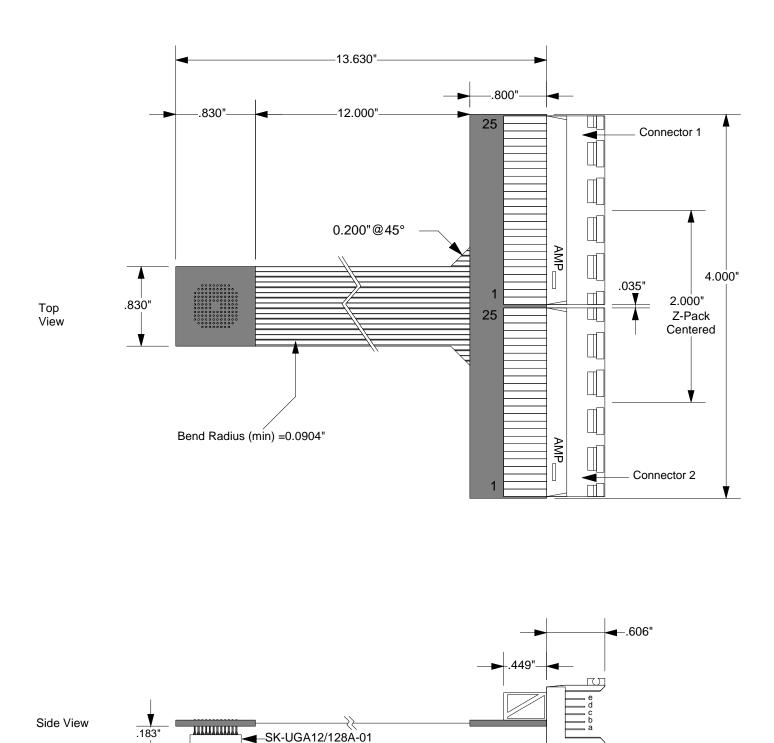

## Description: Flex Emulator Adaptor

.533"

Dual 125 position AMP Z-Pack connectors to 100 position female pluggable interface. Routing is specific to TI's requirements. SK-UGA12/128A-01 compatible with C2272, SF-QFE128SD-G-01 and SF-QFE128SD-K-01 surface mount emulator feet.

All tolerances: ±0.127 mm [0.005"] (unless stated otherwise). Materials and specifications are subject to change without notice.

| EA-QFE128SD-M-01 Drawing                                                                                                    | Status: Released          | Scale: 1:1 | Rev: B  |
|-----------------------------------------------------------------------------------------------------------------------------|---------------------------|------------|---------|
| © 1999 IRONWOOD ELECTRONICS, INC.<br>PO BOX 21151 ST. PAUL, MN 55121<br>Tele: (651) 452-8100<br>www.ironwoodelectronics.com | Drawing: V. Thao          | Date:      | 3/22/99 |
|                                                                                                                             | File: EA-QFE128SD-M-01 Dv | vg         |         |