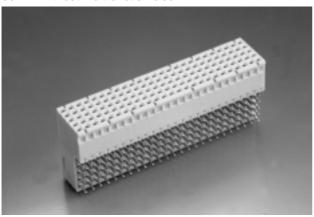

### **Right Angle Female Connectors Type B For Daughter Cards**

125 signal contacts50 mm without multifunction block

The ERmet type B female connector provides 125 contacts in a 5 row x 25 position fully loaded configuration.

The connector is designed for gas tight, pressfit installation and is provided in two different configurations: with integrated ground return shields and without integrated upper ground return shields. Lower ground return shields are available separately.

The ERmet type B female connector has an uninterrupted pin field with no multifunction cavity. This connector is not designed to be used alone, but is intended to be used in conjunction with either a type A, C, L, M or N ERmet connector.