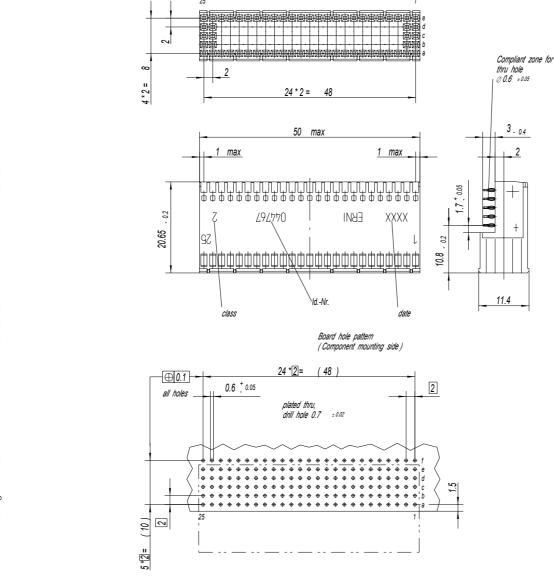

### **Right Angle Female Connectors Type B For Daughter Cards**

125 signal contacts50 mm without multifunction block



The ERmet type B female connector provides 125 contacts in a 5 row x 25 position fully loaded configuration.

The connector is designed for gas tight, pressfit installation and is provided in two different configurations: with integrated ground return shields and without integrated upper ground return shields. Lower ground return shields are available separately.

The ERmet type B female connector has an uninterrupted pin field with no multifunction cavity. This connector is not designed to be used alone, but is intended to be used in conjunction with either a type A, C, L, M or N ERmet connector.

#### Dimensional drawings and board hole pattern



# **Right Angle Female Connectors Type B For Daughter Cards**

### **Ordering Information**

| Configuration                                                                     | Used For                     | No. of<br>Pins | Part Number |
|-----------------------------------------------------------------------------------|------------------------------|----------------|-------------|
| Type B Without Shield, Without Peg  25  1  1  1  1  1  1  1  1  1  1  1  1  1     |                              | 125            | 044767      |
| Type B With Upper Shield, Without Peg  25  1  V V V V V V V V V V V V V V V V V V |                              | 125            | 064179      |
| Type B Without Shield, Without Peg  22  1  1  1  1  1  1  1  1  1  1  1  1        | <b>CompactPCI™</b><br>J2, J