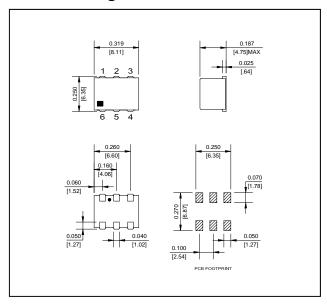

#### SM - 1 Package

### **Pin Configuration**

| Pin No. | Function |
|---------|----------|
| 1       | LO       |
| 2       | Ground   |
| 3       | Ground   |
| 4       | RF       |
| 5       | IF       |
| 6       | Ground   |