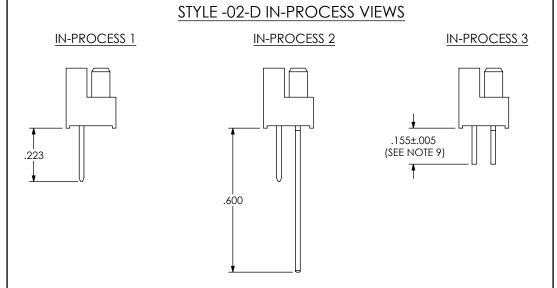

DO NOT SCALE DRAWING

SHEET SCALE: 3:1

520 PARK EAST BLVD, NEW ALBANY, IN 47150 PHONE: 812-944-6733 FAX: 812-948-5047 e-Mail: info@SAMTEC.com code: 55322

DESCRIPTION:

2mm TERMINAL/SOCKET COMBO

DWG. NO.

LS2-1XX-XX-XX-D-XXX-X