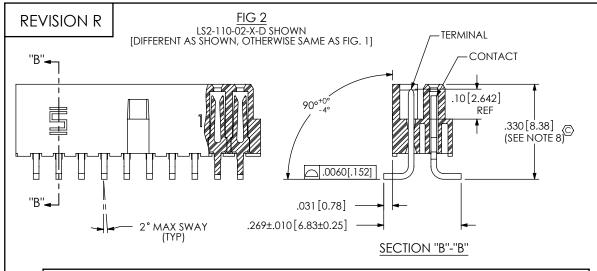

DO NOT SCALE DRAWING

SHEET SCALE: 3:1

520 PARK EAST BLVD, NEW ALBANY, IN 47150 PHONE: 812-944-6733 FAX: 812-948-5047 e-Mail: info@SAMTEC.com code: 55322

DESCRIPTION:

2mm TERMINAL/SOCKET COMBO

DWG. NO.

LS2-1XX-XX-XX-D-XXX-X