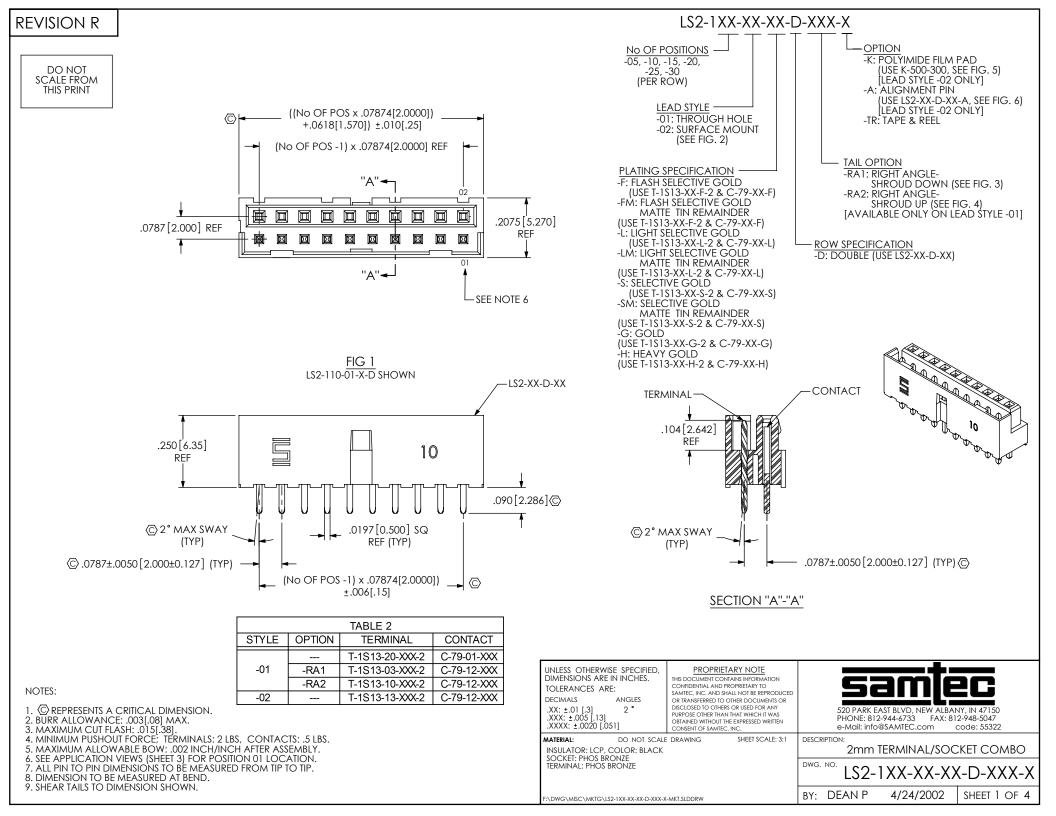

DO NOT SCALE DRAWING

SHEET SCALE: 3:1

520 PARK EAST BLVD, NEW ALBANY, IN 47150 PHONE: 812-944-6733 FAX: 812-948-5047 e-Mail: info@SAMTEC.com code: 55322

DESCRIPTION:

2mm TERMINAL/SOCKET COMBO

DWG. NO.

LS2-1XX-XX-XX-D-XXX-X