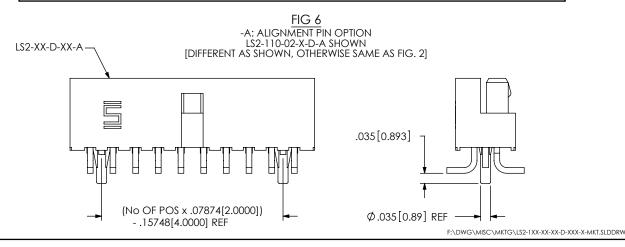

DO NOT SCALE DRAWING

SHEET SCALE: 3:1

520 PARK EAST BLVD, NEW ALBANY, IN 47150 PHONE: 812-944-6733 FAX: 812-948-5047 e-Mail: info@SAMTEC.com code: 55322

DESCRIPTION:

2mm TERMINAL/SOCKET COMBO

DWG. NO.

LS2-1XX-XX-XX-D-XXX-X