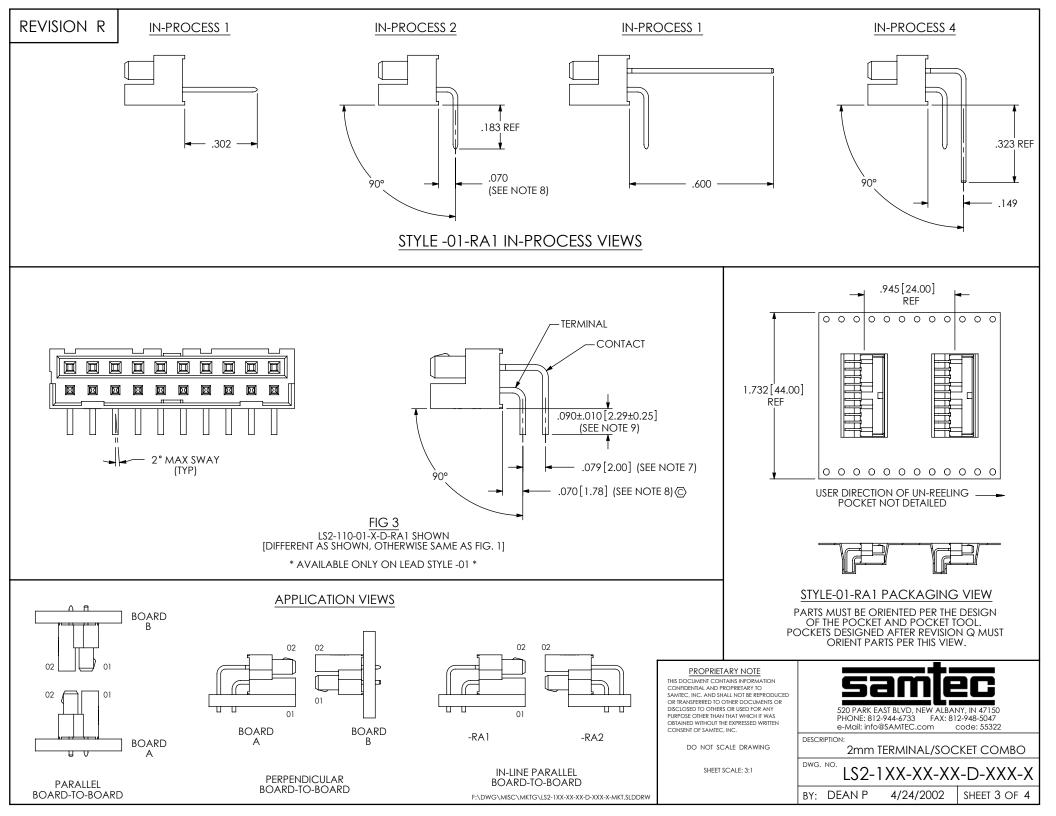

## PROPRIETARY NOTE

THIS DOCUMENT CONTAINS INFORMATION CONFIDENTIAL AND PROPRIETARY TO SAMTEC, INC. AND SHALL NOT BE REPRODUCED OR TRANSFERRED TO OTHER DOCUMENTS OR DISCLOSED TO OTHERS OR USED FOR ANY PURPOSE OTHER THAN THAT WHICH IT WAS OBTAINED WITHOUT THE EXPRESSED WRITTEN CONSENT OF SAMTEC, INC.

DO NOT SCALE DRAWING

SHEET SCALE: 3:1

520 PARK EAST BLVD, NEW ALBANY, IN 47150 PHONE: 812-944-6733 FAX: 812-948-5047 e-Mail: info@SAMTEC.com code: 55322

DESCRIPTION:

2mm TERMINAL/SOCKET COMBO

DWG. NO.

LS2-1XX-XX-XX-D-XXX-X

BY: DEAN P 4/24/2002 SHEET 2 OF 4