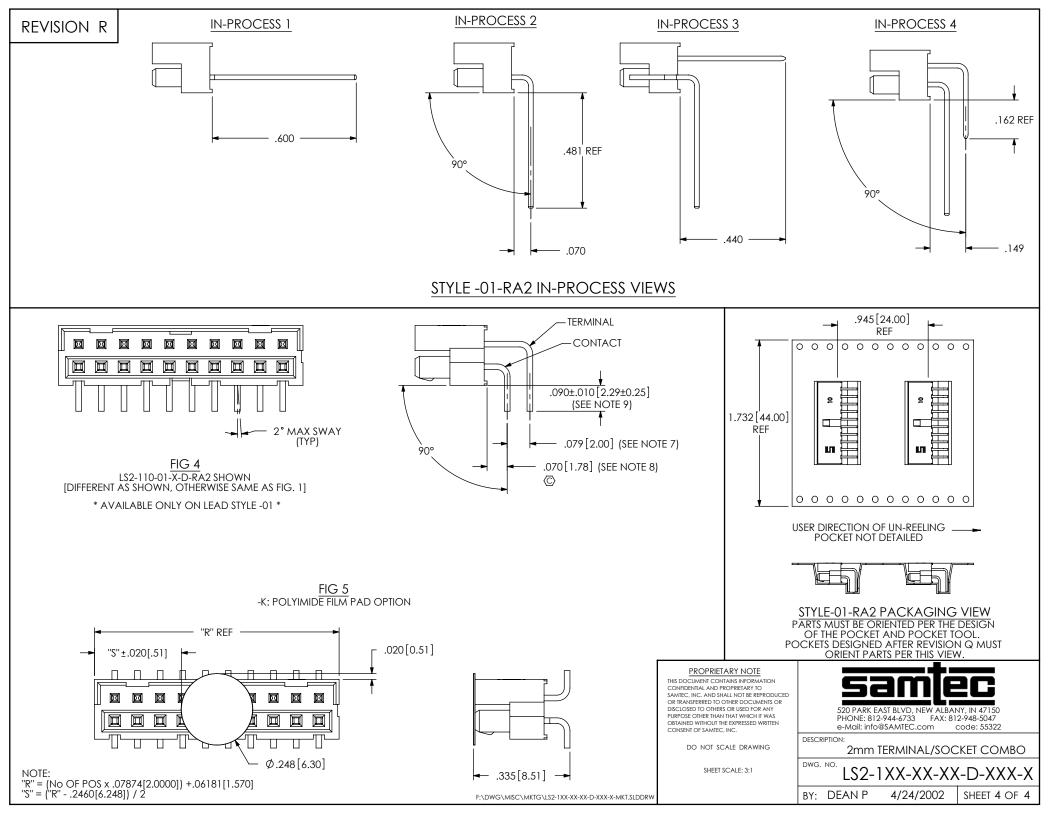

## STYLE -01-RA2

TUBE: PT-1-24-01-124 PLUG: TP-07

## PROPRIETARY NOTE

THIS DOCUMENT CONTAINS INFORMATION CONFIDENTIAL AND PROPRIETARY TO SAMTEC, INC. AND SHALL NOT BE REPRODUCED OR TRANSFERRED TO OTHER DOCUMENTS OR DISCLOSED TO OTHERS OR USED FOR ANY PURPOSE OTHER THAN THAT WHICH IT WAS OBTAINED WITHOUT THE EXPRESSED WRITTEN CONSENT OF SAMTEC, INC.

DO NOT SCALE DRAWING

SHEET SCALE: 3:1

520 PARK EAST BLVD, NEW ALBANY, IN 47150 PHONE: 812-944-6733 FAX: 812-948-5047 e-Mail: info@SAMTEC.com code: 55322

DESCRIPTION:

2mm TERMINAL/SOCKET COMBO

DWG. NO.

LS2-1XX-XX-XX-D-XXX-X

BY: DEAN P 4/24/2002 SHEET 2 OF 4